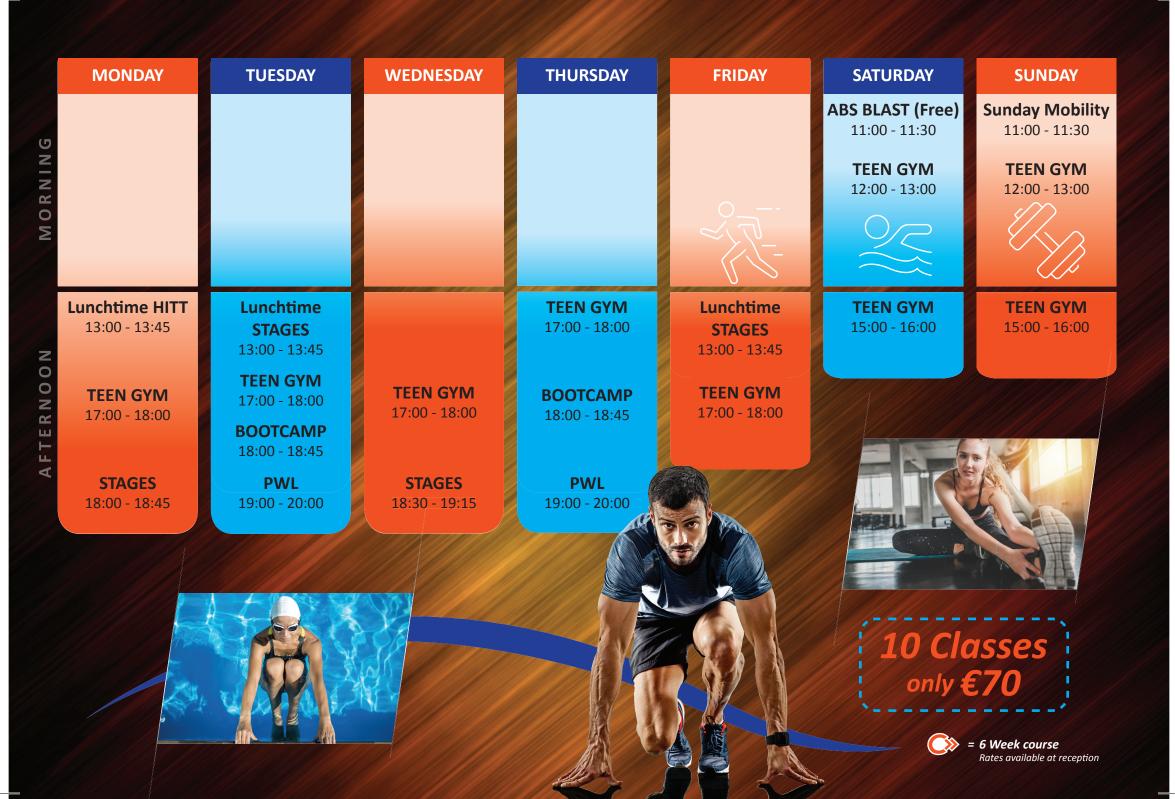

# OUR CLASSES

#### **BOOTCAMP**

A high intensity mix of cardio conditioning and strength training, designed to push you.

#### HIIT

High Intensity Interval Training - uses interval training to raise your heart rate and get your body working.

#### STAGES INDOOR CYCLING

The classic indoor cycling class. A class suited to all levels of fitness that are looking for a fun "spin". A great way to get fit and improve your cardio.

#### AQUA AEROBICS

Aqua Aerobic classes offer an enjoyable workout to music in a safe aquatic environment. Classes take place in shallow water and are mostly vertical meaning that you don't have to able to swim. The classes provide great aerobic conditioning together with an excellent opportunity to tone and strengthen muscles.

### PROJECT WEIGHTLOSS

Project Weightloss is a 12 week programme aimed at introducing you into a healthy lifestyle or getting you back into exercise after a considerable break. This is a 12 week course paid in advance, for information on the next start date please contact reception.

#### **CIRCUITS**

Fast, fun class with lots of variety. Exercise with high intensity intervals with breaks in between, making sure you get the full benefit from your workout.

#### ABS!

A core focused class - working on strengthening and toning your core muscles.

#### MOBILITY

Prevent injury, recovery better and improve performance by addressing flexibility, stretching, stability and proper positions and movement mechanics that support your workout.

#### TEEN GYM

A supervised hour in the gym where teens can learn to use the

## **PRICES**

Includes use of pool/gym/sauna & steam after your class

Members €4

**Adult €8.20** 

Student / Best Rate €5.80

Book of 10 visits **€70** 

Book at reception or online www.leisureworldcork.com

Classes and class times are subject to change.